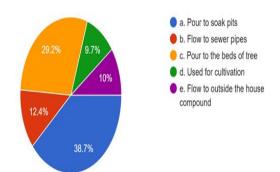

411 responses

Wastewater from the kitchen and bathroom is used for?

411 responses

Is there any need to construct Soakpits as part of MGNREGAs to compost wastew...om bathrooms and kitchens?

411 responses