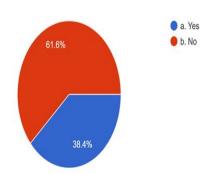

411 responses

411 responses

Does the existing waste management system at home, work satisfactorily?

411 responses

Are you willing to pay a fixed fee if the Panchayat agencies are engaged in management and ...radable wastes like plastic?