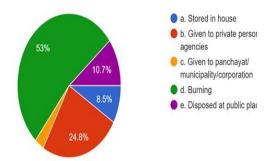

What do you do with the degradable waste including food waste?

411 responses

How do you bring household items from the shop/market?

411 responses

Area of the plot where the house is located

411 responses

What do you do with the non-degradable waste (plastic/cans/bottles/electronic waste)?