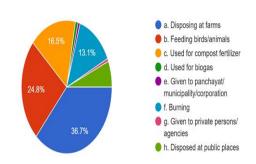

What do you do with the degradable waste including food waste?

411 responses

How do you bring household items from the shop/market?

411 responses

Area of the plot where the house is located

411 responses

What do you do with the non-degradable waste (plastic/cans/bottles/electronic waste)?