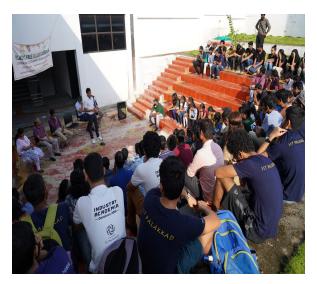

## **Plastic Free Village Campaign**

On the 150<sup>th</sup> birth anniversary of Mahatma Gandhi, IIT Palakkad organised plastic-free village campaign in the UBA adopted village. The events for the day inaugurated by Mr. Chetan Kumar Meena IAS, Assistant Collector of Palakkad in the presence of Prof. P. B. Sunil Kumar, Director IIT Palakkad, Mr. M. Krishnan, District Engineer Pollution Control Board and Mr. Y. Kalyanakrishnan, District Coordinator Haritha Keralam Mission.

A group of 100 students of IIT Palakkad, under the directions of Haritha Kerala Mission, undertook a plastic-free campaign in the ward no: 02 of Pudussery panchayat which included the permanent campus of IIT Palakkad. Students visited 400 households, collected their plastic waste, conducted a survey of the waste management practices used by the households, and distributed pamphlets on how to effectively segregate solid waste. The collected survey data will be used for planning the future activities of UBA activities. The collected plastic waste was handed over to the Material Collection Facility (MCF) of Pudussery Gram Panchayat.