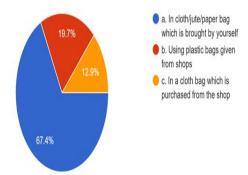

What do you do with the degradable waste including food waste?

411 responses

How do you bring household items from the shop/market?

411 responses

Area of the plot where the house is located

411 responses

What do you do with the non-degradable waste (plastic/cans/bottles/electronic waste)?