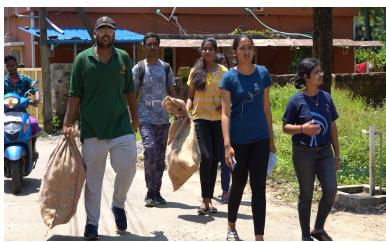

A group of 100 students of IIT Palakkad, under the directions of Haritha Kerala Mission, undertook a plastic-free campaign in the ward no: 02 of Pudussery panchayat which included the permanent campus of IIT Palakkad. Students visited 400 households, collected their plastic waste, conducted a survey of the waste management practices used by the households, and distributed pamphlets on how to effectively segregate solid waste. The collected survey data will be used for planning the future activities of UBA activities. The collected plastic waste was handed over to the Material Collection Facility (MCF) of Pudussery Gram Panchayat.