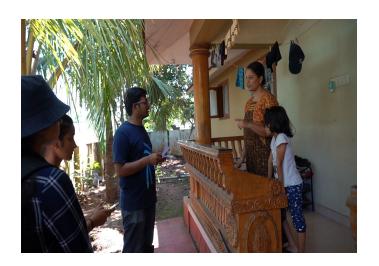

A group of 100 students of IIT Palakkad, under the directions of Haritha Kerala Mission, undertook a plastic-free campaign in the ward no: 02 of Pudussery panchayat which included the permanent campus of IIT Palakkad. Students visited 400 households, collected their plastic waste, conducted a survey of the waste management practices used by the households, and distributed pamphlets on how to effectively segregate solid waste. The collected survey data will be used for planning the future activities of UBA activities. The collected plastic waste was handed over to the Material Collection Facility (MCF) of Pudussery Gram Panchayat.