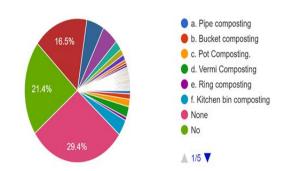

What do you do with the degradable waste including food waste?

411 responses

How do you bring household items from the shop/market?

411 responses

Area of the plot where the house is located

411 responses

What do you do with the non-degradable waste (plastic/cans/bottles/electronic waste)?