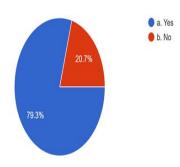

## **Domestic Household Assessment Analysis**

No: of Household Covered: 411

Do you segregate degradable materials like food waste and other non-degradable like plastic and paper separately?

411 responses