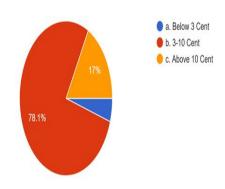

What do you do with the degradable waste including food waste?

411 responses

How do you bring household items from the shop/market?

411 responses

Area of the plot where the house is located

411 responses

What do you do with the non-degradable waste (plastic/cans/bottles/electronic waste)?