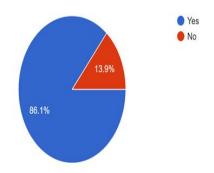

## **Domestic Household Assessment Analysis**

No: of Household Covered: 411

Do you segregate degradable materials like food waste and other non-degradable like plastic and paper separately?

411 responses